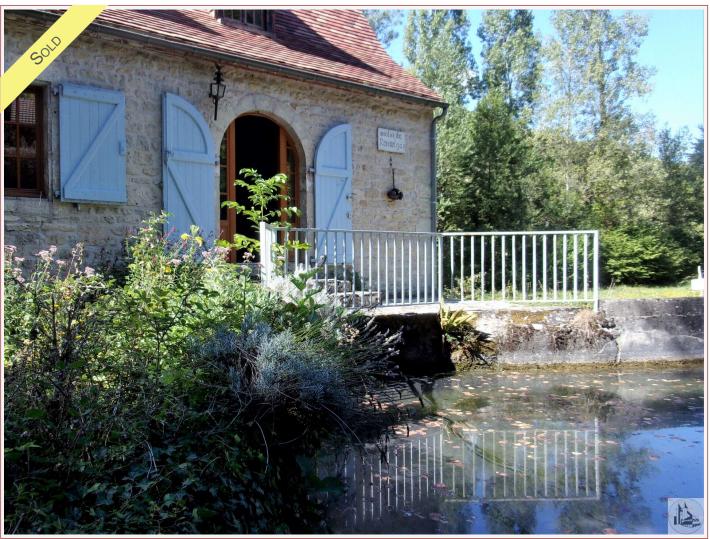

Work needed: Finitions / Décoration

Fireplace: Yes closed hearth

**Built:** Not specified

In the regional park of Causses of Quercy , very rare restored mill fully with its creek, the reach, passing under the property and its swimming pool of 10x5. Has 25km from the A20, 30 minutes from the centre of Cahors .

## • Description ref n°4437 •

This mill of the XV century, surrounded by greenery , bordered by a creek, shaded with large trees around, has its entrance on a living room , living room , dining area ,45m2 with fireplace and insert , a kitchen of 25m 2 , independent wc with lava-hand, a terrace of 15m2 south/west .

The main part of it is double glazed and the roof redone nine.

A one-car garage, oil heating, a swimming pool 10x5 secure, adorn this property which has retained all the charm of a real mill on a hectare of land.