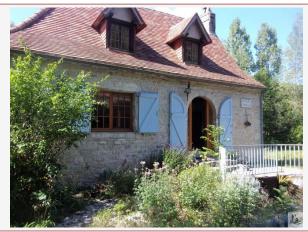

Work needed: Finitions / Décoration

Fireplace: Yes closed hearth

**Built:** Not specified

In the regional park of Causses of Quercy , very rare restored mill fully with its creek, the reach, passing under the property and its swimming pool of 10x5. Has 25km from the A20, 30 minutes from the centre of Cahors .

## • Description ref n°4437 •

This mill of the XV century, surrounded by greenery , bordered by a creek, shaded with large trees around, has its entrance on a living room , living room , dining area ,45m2 with fireplace and insert , a kitchen of 25m 2 , independent wc with lava-hand, a terrace of 15m2 south/west .