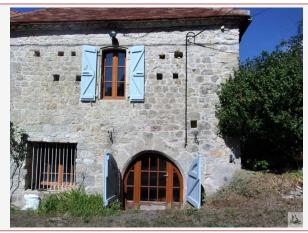

Work needed: Finitions / Décoration

Fireplace: Yes closed hearth

**Built:** Not specified

In the regional park of Causses of Quercy , very rare restored mill fully with its creek, the reach, passing under the property and its swimming pool of 10x5. Has 25km from the A20, 30 minutes from the centre of Cahors .

## • Description ref n°4437 •

This mill of the XV century, surrounded by greenery , bordered by a creek, shaded with large trees around, has its entrance on a living room , living room , dining area ,45m2 with fireplace and insert , a kitchen of 25m 2 , independent wc with lava-hand, a terrace of 15m2 south/west .