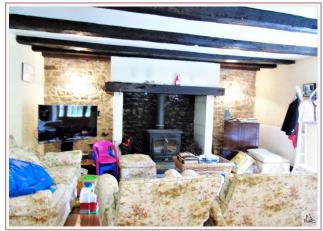

## • Description ref n°4437 •

This mill of the XV century, surrounded by greenery , bordered by a creek, shaded with large trees around, has its entrance on a living room , living room , dining area ,45m2 with fireplace and insert , a kitchen of 25m 2 , independent wc with lava-hand, a terrace of 15m2 south/west .

To the first floor there is a room of 30m2 with two dressing room , a bathroom + toilet .

On the ground floor, we have a studio with a kitchen, a sitting room, a bathroom + wc and two millstones in stone with glass passageway to take advantage of its reach under the house.