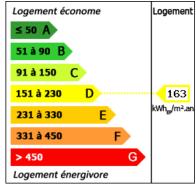

## **DETAILS**

Land surface: 5401 m<sup>2</sup>

Number of bedrooms: 5

Number of levels: 2

Type of heating: Gaz citerne Eet bois

Drainage/sewage: Septic tank

Swimming pool: Yes

Ground floor living: No