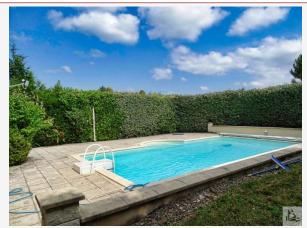

## **DETAILS**

Land surface: 5401 m<sup>2</sup>

Number of bedrooms: 5

Number of levels: 2

Type of heating: Gaz citerne Eet bois

Drainage/sewage: Septic tank

Swimming pool: Yes

Ground floor living: No

Shelter / shed of 12m2

Raised and flowery garden of 5400m2

Swimming pool heated of 9 x 4 m with its beach. Pond

and source