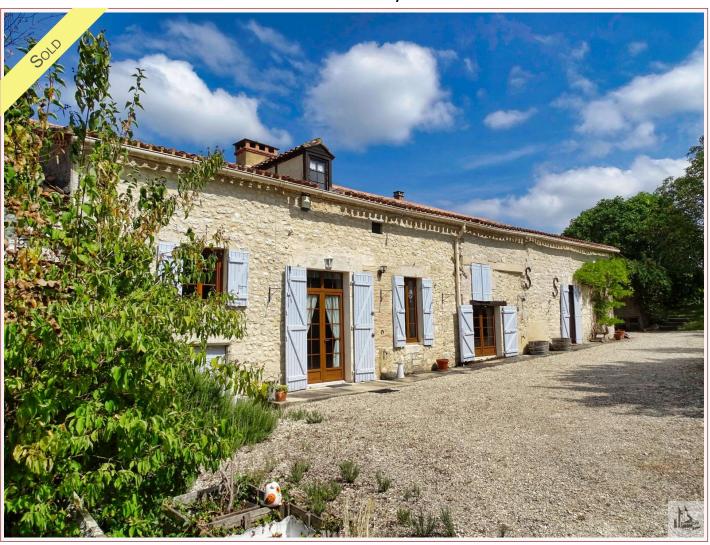

Work needed: No work

Fireplace: Yes closed hearth

**Built:** Not specified

Magnificent property with outbuildings in stone, swimming pool-heated, pond and source. 5 mins drive to the shops. 5 bedrooms. Garden. quiet with views of the countryside.

## • Description ref n°4423 •

Stone house with outbuildings and swimming pool on ground of 5401m2

the house consists on the ground floor:

Entry. Open equipped kitchen with dining area 37m2, stone fireplace with wood burning stove, door opening on to the living room. Tile floor cooked.

Living room of 50m2 - (12.39 m x 4m approx)-exposed Stones and beams, tiled floors terracotta-

double exposure - access to the terrace behind.

Laundry room - 7,17m2 with a sink and hook-ups for machines. Door to the workshop.