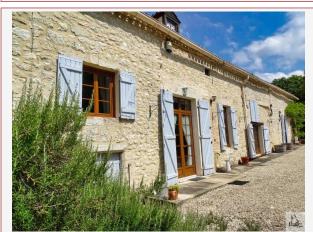

## Agence Immobilière Valadié

Professionnels de la transaction immobilière depuis 1960

Ref: 4423

• House - Eymet •

Work needed: No work

Fireplace: Yes closed hearth

**Built:** Not specified

Magnificent property with outbuildings in stone, swimming pool-heated, pond and source. 5 mins drive to the shops. 5 bedrooms. Garden. quiet with views of the countryside.

## • Description ref n°4423 •

Stone house with outbuildings and swimming pool on ground of 5401m2

the house consists on the ground floor:

Entry. Open equipped kitchen with dining area 37m2, stone fireplace with wood burning stove, door opening on to the living room. Tile floor cooked.

Living room of 50m2 - (12.39 m x 4m approx)-exposed Stones and beams, tiled floors terracotta-

double exposure - access to the terrace behind.

Laundry room - 7,17m2 with a sink and hook-ups for machines. Door to the workshop.