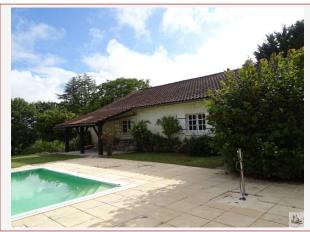

#### **DETAILS**

Land surface: 4000 m<sup>2</sup>

Number of bedrooms: 5

Number of levels: 2

Type of heating: Fuel et bois

**Drainage/sewage:** Septic tank

Swimming pool: Yes

Ground floor living: No

5 bedrooms including one on the ground floor and ground floor bathroom.

Very nice swimming pool and land of 4000m2 with panoramic views of the vineyards and the beautiful riverside town of Bergerac