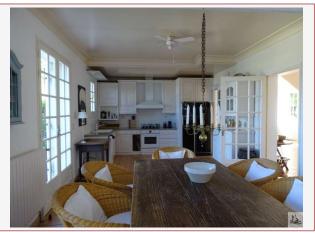

### --Ground Floor--

The house consists on the ground floor of an entrance, large light and bright entertainement and lounge space of 64m2 - multiple French doors overlooking the garden and the terrace.-

Unique 'Alsaceien' fireplace

Open planned equipped kitchen of more than 32 m2 with dining area, French doors opening onto the terrace and garden.

Hallway - access door to the laundry room/boiler room of 25m2 also accessible from the garden.