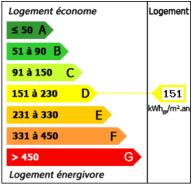

#### **DETAILS**

Land surface: 4000 m<sup>2</sup>

Number of bedrooms: 5

Number of levels: 2

Type of heating: Fuel et bois

**Drainage/sewage:** Septic tank

Swimming pool: Yes

Ground floor living: No