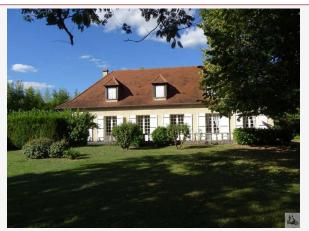

Work needed: No work

Fireplace: Yes closed hearth

**Built:** 1964

Set in hills of Monbazillac - Perigourdine style house. Living area of 255m2 5 bedrooms, swimming pool. 4000m2 land -Walking distance to village -Views!

### • Description ref n°4390 •

Exceptional location for this property located in the hills of Monbazillac - 1 km from the village.

Bergerac and its historic centre under 7 minutes by car.

Périgourdine Style house with a living area of 255m2 set 2 levels.