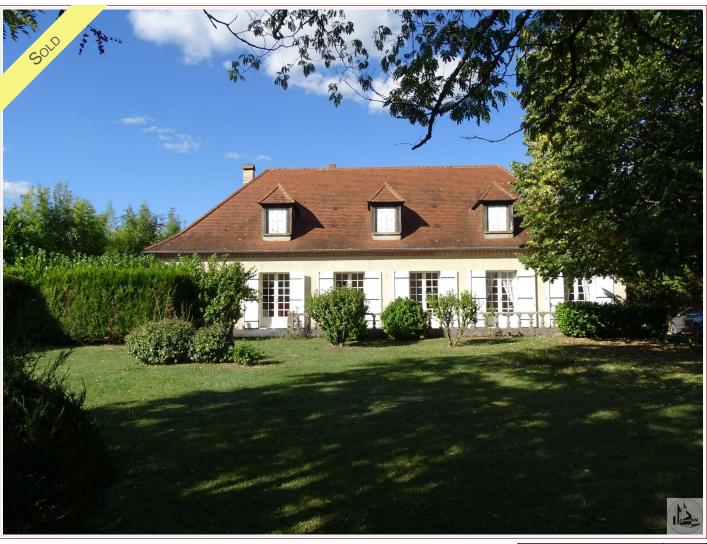

Work needed: No work

Fireplace: Yes closed hearth

**Built:** 1964

Set in hills of Monbazillac - Perigourdine style house. Living area of 255m2 5 bedrooms, swimming pool. 4000m2 land -Walking distance to village -Views!

### • Description ref n°4390 •

Exceptional location for this property located in the hills of Monbazillac - 1 km from the village.

Bergerac and its historic centre under 7 minutes by car.

Périgourdine Style house with a living area of 255m2 set 2 levels.

5 bedrooms including one on the ground floor and ground floor bathroom.

Very nice swimming pool and land of 4000m2 with panoramic views of the vineyards and the beautiful riverside town of Bergerac