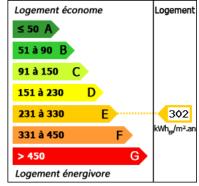

## **DETAILS**

Land surface: 1320 m<sup>2</sup>

Number of bedrooms: 2

Number of levels: 0

Type of heating: Electric

**Drainage/sewage:** Everything in the sewer

Swimming pool: No

Ground floor living: Yes