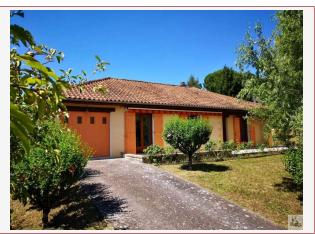

Work needed: Finitions / Décoration

Fireplace: Yes open hearth

**Built:** 1987

A few minutes walk from the centre of Sarlat, single storey house of 95 m2 with living room, separate kitchen, 2 bedrooms and 1 office, garage, on ground closed and sported of 1320 m2.

## • Description ref n°4216 •

Entry of 5.37 m2, living room of 30.92 with open fireplace, kitchen 13.27 m2, office/dressing room of 8.37 m2, bathroom 5.82 m2-release 7 m2, 2 rooms 11.39 m2 and 11.39 m2, garage.