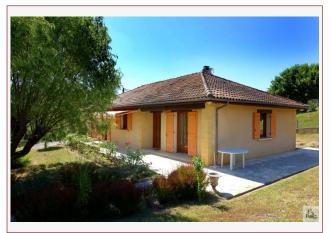

Work needed: Finitions / Décoration

Fireplace: Yes open hearth

**Built:** 1987

A few minutes walk from the centre of Sarlat, single storey house of 95 m2 with living room, separate kitchen, 2 bedrooms and 1 office, garage, on ground closed and sported of 1320 m2.

Sanitation to the mains drainage - electric heating - ground closed and sported

For more information : www.valadie-immobilier.com
Julie and Sébastien LESCURE
05.53.28.94.22
18 avenue Thiers 24200 Sarlat (near the entrance of the cinema Rex )