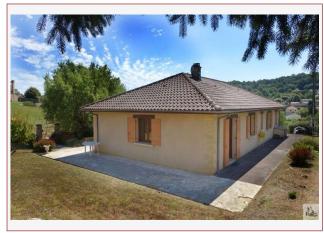

Work needed: Finitions / Décoration

Fireplace: Yes open hearth

**Built:** 1987

A few minutes walk from the centre of Sarlat, single storey house of 95 m2 with living room, separate kitchen, 2 bedrooms and 1 office, garage, on ground closed and sported of 1320 m2.

95 m<sup>2</sup> living

1 320 m<sup>2</sup>

- Sarlat -

18 Avenue Thiers 24200 Sarlat-la-Canéda

Tel: 05 53 28 94 22 sarlat@valadie-immobilier.com

Price fees included

181 900 €

Agency fees: 7 % VAT included\* Price without fees: 170 000 €