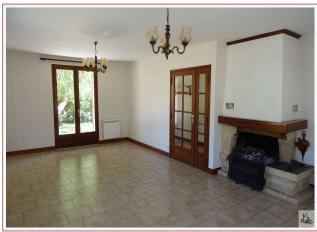

Work needed: Finitions / Décoration

Fireplace: Yes open hearth

**Built:** 1987

A few minutes walk from the centre of Sarlat, single storey house of 95 m2 with living room, separate kitchen, 2 bedrooms and 1 office, garage, on ground closed and sported of 1320 m2.

## • Description ref n°4216 •

Entry of 5.37 m2, living room of 30.92 with open fireplace, kitchen 13.27 m2, office/dressing room of 8.37 m2, bathroom 5.82 m2-release 7 m2, 2 rooms 11.39 m2 and 11.39 m2, garage.