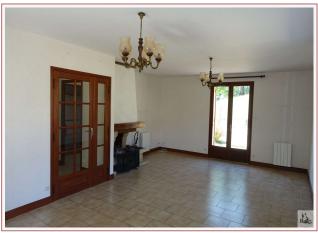

Work needed: Finitions / Décoration

Fireplace: Yes open hearth

**Built:** 1987

A few minutes walk from the centre of Sarlat, single storey house of 95 m2 with living room, separate kitchen, 2 bedrooms and 1 office, garage, on ground closed and sported of 1320 m2.

## • Description ref n°4216 •

Entry of 5.37 m2, living room of 30.92 with open fireplace, kitchen 13.27 m2, office/dressing room of 8.37 m2, bathroom 5.82 m2-release 7 m2, 2 rooms 11.39 m2 and 11.39 m2, garage.