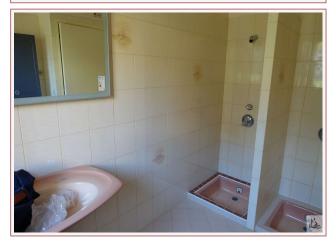

## • Description ref n°3959 •

Ground floor : Entrance hall of 6.60 m2, living room of 43 m2, kitchen of 13.45 m2, release 6 m2, 3 rooms 11.48, 12.32 and 12.37 m2, wc 2.68 m2, bathroom 7.10 m2.

Sub total floor - underfloor heating to town gas (boiler Wiessmann) - sanitation to the sewage system - central vacuum.