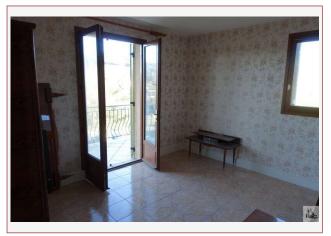

## • Description ref n°3959 •

Ground floor : Entrance hall of 6.60 m2, living room of 43 m2, kitchen of 13.45 m2, release 6 m2, 3 rooms 11.48, 12.32 and 12.37 m2, wc 2.68 m2, bathroom 7.10 m2.

Sub total floor - underfloor heating to town gas (boiler Wiessmann) - sanitation to the sewage system - central vacuum.