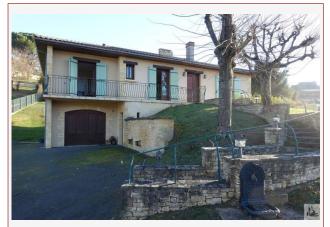

## • House - Sarlat-la-Canéda •

| DETAILS                                  |                                     | Logement économe Logement |
|------------------------------------------|-------------------------------------|---------------------------|
| Land surface: 1639 m <sup>2</sup>        | Swimming pool: No                   | ≤ 50 A                    |
| Number of bedrooms: 3                    | Ground floor living: Yes            | 91 à 150 C                |
| Number of levels: 0                      | Work needed: Finitions / Décoration | 151 à 230 D               |
|                                          |                                     | 231 à 330 E               |
| Type of heating: Gas                     | Fireplace: No                       | 331 à 450 F               |
| Drainage/sewage: Everything in the sewer | Built: 1986                         | > 450 G                   |
|                                          |                                     | Logement énergivore       |

A few minutes walk from the centre of Sarlat, single storey house composed of a large and bright living room with separate kitchen, 3 bedrooms, basement total, on ground closed and trees.

1 639 m<sup>2</sup>