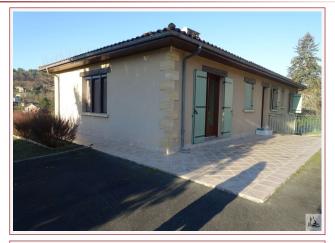

## • House - Sarlat-la-Canéda •

| DETAILS                                  |                                     | Logement économe Logement |
|------------------------------------------|-------------------------------------|---------------------------|
| Land surface: 1639 m <sup>2</sup>        | Swimming pool: No                   | ≤ 50 A                    |
| Number of bedrooms: 3                    | Ground floor living: Yes            | 91 à 150 C                |
| Number of levels: 0                      | Work needed: Finitions / Décoration | 151 à 230 D               |
|                                          |                                     | 231 à 330 E               |
| Type of heating: Gas                     | Fireplace: No                       | 331 à 450 F               |
| Drainage/sewage: Everything in the sewer | Built: 1986                         | > 450 G                   |
|                                          |                                     | Logement énergivore       |

A few minutes walk from the centre of Sarlat, single storey house composed of a large and bright living room with separate kitchen, 3 bedrooms, basement total, on ground closed and trees.

1 639 m<sup>2</sup>