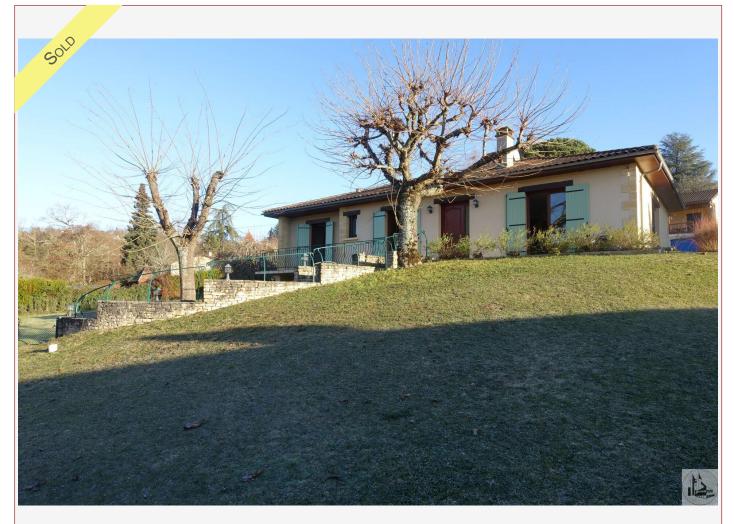

## • House - Sarlat-la-Canéda •

| DETAILS                                  |                                     | Logement économe Logement |
|------------------------------------------|-------------------------------------|---------------------------|
| Land surface: 1639 m <sup>2</sup>        | Swimming pool: No                   | ≤ 50 A                    |
| Number of bedrooms: 3                    | Ground floor living: Yes            | 91 à 150 C                |
| Number of levels: 0                      | Work needed: Finitions / Décoration | 151 à 230 D               |
|                                          |                                     | 231 à 330 E               |
| Type of heating: Gas                     | Fireplace: No                       | 331 à 450 F               |
| Drainage/sewage: Everything in the sewer | Built: 1986                         | > 450 G                   |
|                                          |                                     | Logement énergivore       |

A few minutes walk from the centre of Sarlat, single storey house composed of a large and bright living room with separate kitchen, 3 bedrooms, basement total, on ground closed and trees.

1 639 m<sup>2</sup>

## • Description ref n°3959 •

Ground floor : Entrance hall of 6.60 m2, living room of 43 m2, kitchen of 13.45 m2, release 6 m2, 3 rooms 11.48, 12.32 and 12.37 m2, wc 2.68 m2, bathroom 7.10 m2.

Sub total floor - underfloor heating to town gas (boiler Wiessmann) - sanitation to the sewage system - central vacuum.