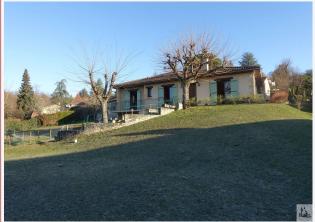

## • House - Sarlat-la-Canéda •

| DETAILS                                  |                                     | Logement économe Logement |
|------------------------------------------|-------------------------------------|---------------------------|
| Land surface: 1639 m <sup>2</sup>        | Swimming pool: No                   | ≤ 50 A                    |
| Number of bedrooms: 3                    | Ground floor living: Yes            | 91 à 150 C                |
| Number of levels: 0                      | Work needed: Finitions / Décoration | 151 à 230 D               |
|                                          |                                     | 231 à 330 E               |
| Type of heating: Gas                     | Fireplace: No                       | 331 à 450 F               |
| Drainage/sewage: Everything in the sewer | Built: 1986                         | > 450 G                   |
|                                          |                                     | Logement énergivore       |

A few minutes walk from the centre of Sarlat, single storey house composed of a large and bright living room with separate kitchen, 3 bedrooms, basement total, on ground closed and trees.

1 639 m<sup>2</sup>