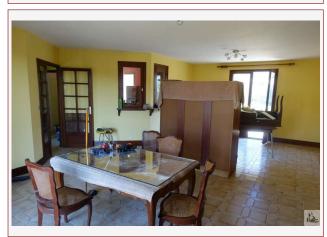

A few minutes walk from the centre of Sarlat, single storey house composed of a large and bright living room with separate kitchen, 3 bedrooms, basement total, on ground closed and trees.

1 639 m<sup>2</sup>

## • Description ref n°3959 •

Ground floor : Entrance hall of 6.60 m2, living room of 43 m2, kitchen of 13.45 m2, release 6 m2, 3 rooms 11.48, 12.32 and 12.37 m2, wc 2.68 m2, bathroom 7.10 m2.

Sub total floor - underfloor heating to town gas (boiler Wiessmann) - sanitation to the sewage system - central vacuum.